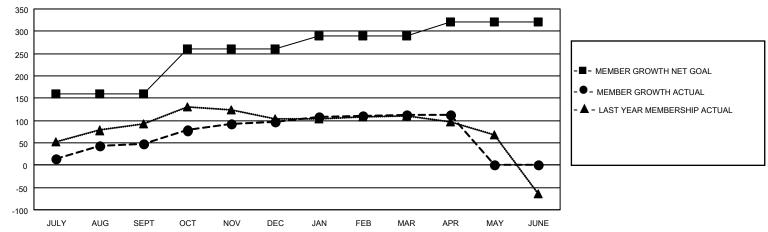

#### GOALS AND ACTUAL MEMBERS CUMULATIVE

| DROPPED CLUBS: 0 |     | 60 CLUBS OF 93 ADDED 1 OR MORE<br>NEW MEMBERS | GENDER DISTRIBUTION  MALE 1,639 (62.85%) |              |     |
|------------------|-----|-----------------------------------------------|------------------------------------------|--------------|-----|
| DROPPED MEMBERS  |     |                                               | FEMALE                                   | 969 (37.15%) |     |
| DECEASED         | 7   | CLICK HERE FOR CUMULATIVE                     | TOTAL FAMILY UNIT MEMBERS                |              | 344 |
| CLUB CANCELLED   | 0   | MEMBERSHIP DATA                               |                                          |              | 400 |
| OTHER 112        |     |                                               | FAMILY MEMBERS PAYING HALF DUES          |              | 190 |
| TOTAL            | 119 |                                               |                                          |              |     |

### District 308 A2

| Clubs         |               |             |               | Members               |                        |                         |                                                    |  |
|---------------|---------------|-------------|---------------|-----------------------|------------------------|-------------------------|----------------------------------------------------|--|
|               | RESULTS FOR   | R 2020-2021 |               | RESULTS FOR 2020-2021 |                        |                         |                                                    |  |
| QUARTER       | NEW CLUB GOAL | NEW CLUBS   | DROPPED CLUBS | QUARTER MEMB          | BER GROWTH NET<br>GOAL | MEMBER GROWTH<br>ACTUAL | DROPPED<br>MEMBERS ACTUAL<br>(including transfers) |  |
| JULY/AUG/SEPT | 1             | 0           | 0             | JULY/AUG/SEPT         | 160                    | 120                     | 64                                                 |  |
| OCT/NOV/DEC   | 0             | 0           | 0             | OCT/NOV/DEC           | 100                    | 82                      | 26                                                 |  |
| JAN/FEB/MAR   | 1             | 0           | 0             | JAN/FEB/MAR           | 30                     | 41                      | 27                                                 |  |
| APR/MAY/JUNE  | 0             | 0           | 0             | APR/MAY/JUNE          | 30                     | 3                       | 2                                                  |  |