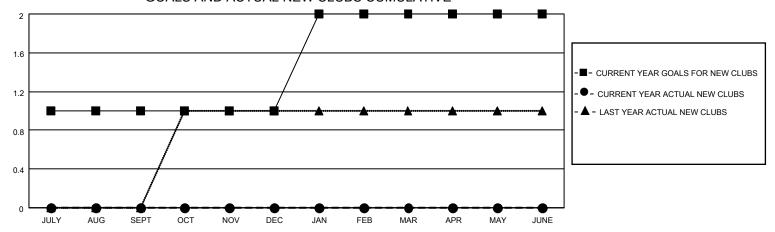

#### GOALS AND ACTUAL NEW CLUBS CUMULATIVE

### District 308 A2

| Clubs         |               |             |               | Members               |                        |                         |                                                    |  |
|---------------|---------------|-------------|---------------|-----------------------|------------------------|-------------------------|----------------------------------------------------|--|
|               | RESULTS FOR   | R 2020-2021 |               | RESULTS FOR 2020-2021 |                        |                         |                                                    |  |
| QUARTER       | NEW CLUB GOAL | NEW CLUBS   | DROPPED CLUBS | QUARTER MEMB          | BER GROWTH NET<br>GOAL | MEMBER GROWTH<br>ACTUAL | DROPPED<br>MEMBERS ACTUAL<br>(including transfers) |  |
| JULY/AUG/SEPT | 1             | 0           | 0             | JULY/AUG/SEPT         | 160                    | 120                     | 64                                                 |  |
| OCT/NOV/DEC   | 0             | 0           | 0             | OCT/NOV/DEC           | 100                    | 82                      | 26                                                 |  |
| JAN/FEB/MAR   | 1             | 0           | 0             | JAN/FEB/MAR           | 30                     | 41                      | 27                                                 |  |
| APR/MAY/JUNE  | 0             | 0           | 0             | APR/MAY/JUNE          | 30                     | 3                       | 2                                                  |  |